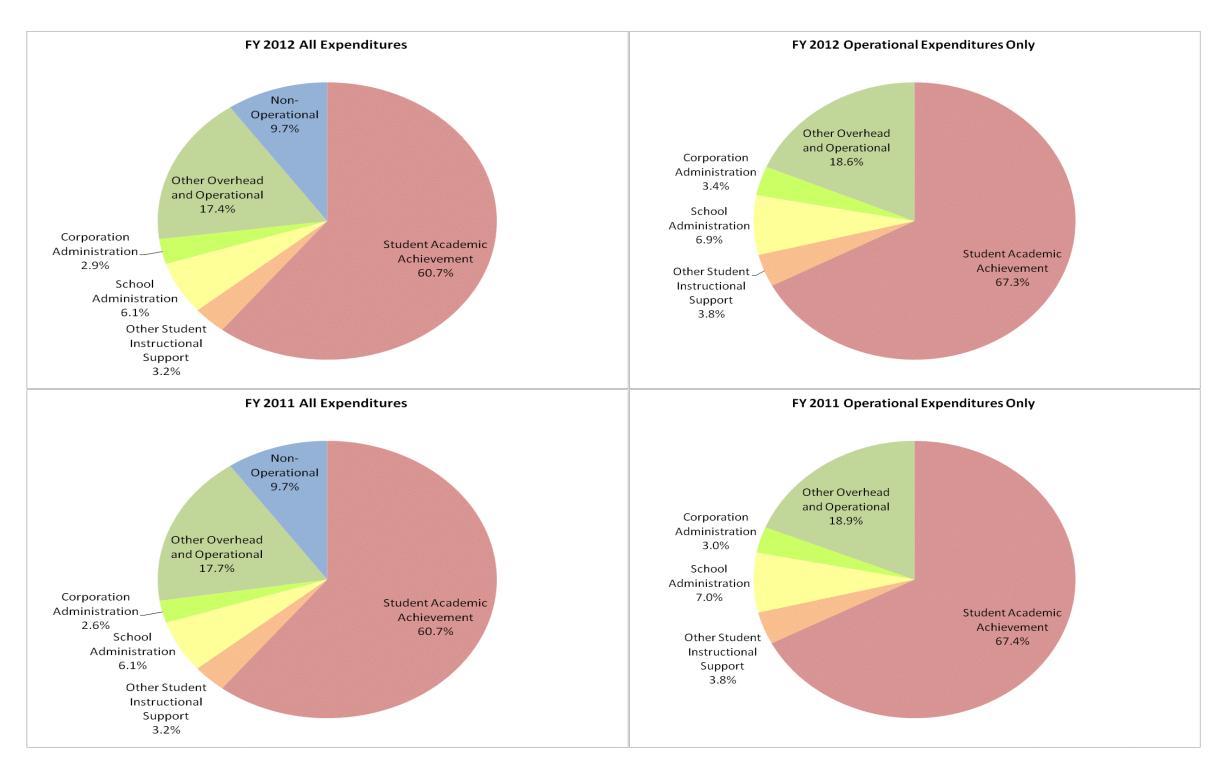

#### **New Castle Community Sch Corp (3445)**

|                                |              | FY06 % of Total |              | FY09 % of Total |              | FY11 % of Total |              | FY12 % of Total |
|--------------------------------|--------------|-----------------|--------------|-----------------|--------------|-----------------|--------------|-----------------|
| Student Instructional Category | FY 2006      | Exp             | FY 2009      | Exp             | FY 2011      | Exp             | FY 2012      | Exp             |
| Student Academic Achievement   | \$27,030,527 | 60.9%           | \$29,520,665 | 60.6%           | \$27,661,356 | 60.7%           | \$26,992,222 | 60.7%           |
| Student Instructional Support  | \$3,569,391  | 8.0%            | \$4,592,683  | 9.4%            | \$4,242,687  | 9.3%            | \$4,160,992  | 9.4%            |
| Overhead and Operational       | \$9,170,481  | 20.7%           | \$9,696,400  | 19.9%           | \$9,264,155  | 20.3%           | \$9,018,182  | 20.3%           |
| Nonoperational                 | \$4,614,433  | 10.4%           | \$4,876,315  | 10.0%           | \$4,427,070  | 9.7%            | \$4,325,039  | 9.7%            |
| Grand Total                    | \$44,384,832 |                 | \$48,686,063 |                 | \$45,595,269 |                 | \$44,496,435 |                 |